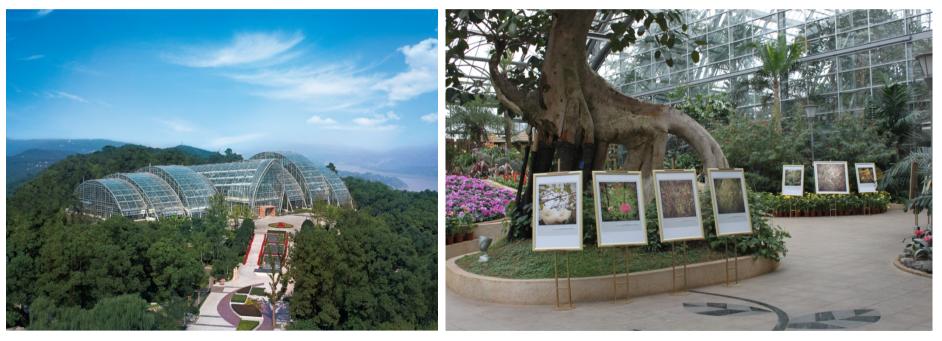

### **Outcomes and Dissemination**

*Barcode Wales* — *Beyond the Visible* was exhibited and widely disseminated as part of Wales Week in China in February 2012:

 Exhibition of 52 large scale photographic prints at one of China's premier Botanic Gardens, Nanshan Botanical Gardens 27<sup>th</sup> February – 7<sup>th</sup> May 2012

Nanshan Botanical Garden, Chongqing, China and exhibition installation February – May 2012

- Catalogue Barcode Wales Beyond the Visible ISBN 978-0-9561003 -4-4.
- The Exhibition at the Nanshan Botanical Garden (NBG), Chongqing received over one million visitors during the three months from February to May 2012. The Wales Week, Chongqing China was launched from the exhibition with extensive radio, television and press coverage. The project was fully funded by the Welsh Government and the host exhibition centre, including the catalogue (which was designed and printed in China), the two week visit to China by Liggins and the Barcode Wales scientist Dr Natasha De Vere and the Director of the National Botanic Garden of Wales. This was the first exhibition of its kind at NBG.
- The exhibition and catalogue was accompanied by a series of lectures at Nanshan Botanical Garden, Universities in Chongqing and to environmental groups; a number of radio, press and television interviews were given by Liggins and the Barcode Wales chief scientist Natasha De Vere.
- Nanshan Botanical Garden and the National Botanic Garden of Wales signed a Memorandum of Agreement as part of the impact of the exhibition.
- The work was subsequently exhibited at The National Botanic Garden of Wales, during June 2012