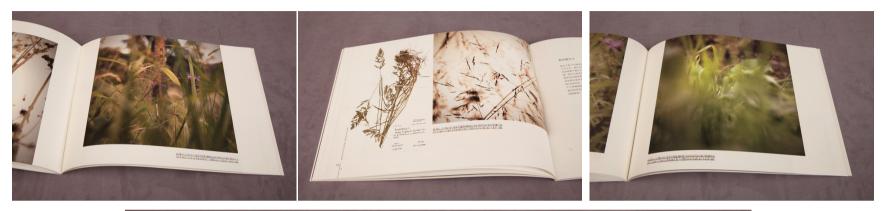

Nanshan Botanical Garden, Chongqing, China and exhibition installation February – May 2012

- Catalogue Barcode Wales Beyond the Visible ISBN 978-0-9561003 -4-4.
- The Exhibition at the Nanshan Botanical Garden (NBG), Chongqing received over one million visitors during the three months from February to May 2012. The Wales Week, Chongqing China was launched from the exhibition with extensive radio, television and press coverage. The project was fully funded by the Welsh Government and the host exhibition centre, including the catalogue (which was designed and printed in China), the two week visit to China by Liggins and the Barcode Wales scientist Dr Natasha De Vere and the Director of the National Botanic Garden of Wales. This was the first exhibition of its kind at NBG.
- The exhibition and catalogue was accompanied by a series of lectures at Nanshan Botanical Garden, Universities in Chongqing and to environmental groups; a number of radio, press and television interviews were given by Liggins and the Barcode Wales chief scientist Natasha De Vere.
- Nanshan Botanical Garden and the National Botanic Garden of Wales signed a Memorandum of Agreement as part of the impact of the exhibition.
- The work was subsequently exhibited at The National Botanic Garden of Wales, during June 2012