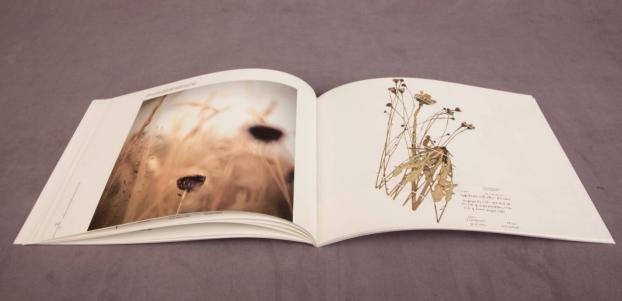

Evidence Portfolio: *Barcode Wales — Beyond the Visible* Output Number: 1 of 4

Output Code: WIRAD-UWTSD-AL01 Output Type Code: M Output Description: Exhibition Author: Liggins, Andrea Year of Publication / Production: 2011 Location / Venue(s): Nanshan Botanical Garden, Chongqing, China Media: Large scale photographic prints Number of Works: 52

### **Outcomes and Dissemination**

*Barcode Wales* — *Beyond the Visible* was exhibited and widely disseminated as part of Wales Week in China in February 2012:

 Exhibition of 52 large scale photographic prints at one of China's premier Botanic Gardens, Nanshan Botanical Gardens 27<sup>th</sup> February – 7<sup>th</sup> May 2012

Nanshan Botanical Garden, Chongqing, China and exhibition installation February – May 2012

- Catalogue Barcode Wales Beyond the Visible ISBN 978-0-9561003 -4-4.
- The Exhibition at the Nanshan Botanical Garden (NBG), Chongqing received over one million visitors during the three months from February to May 2012. The Wales Week, Chongqing China was launched from the exhibition with extensive radio, television and press coverage. The project was fully funded by the Welsh Government and the host exhibition centre, including the catalogue (which was designed and printed in China), the two week visit to China by Liggins and the Barcode Wales scientist Dr Natasha De Vere and the Director of the National Botanic Garden of Wales. This was the first exhibition of its kind at NBG.
- The exhibition and catalogue was accompanied by a series of lectures at Nanshan Botanical Garden, Universities in Chongqing and to environmental groups; a number of radio, press and television interviews were given by Liggins and the Barcode Wales chief scientist Natasha De Vere.
- Nanshan Botanical Garden and the National Botanic Garden of Wales signed a Memorandum of Agreement as part of the impact of the exhibition.
- The work was subsequently exhibited at The National Botanic Garden of Wales, during June 2012