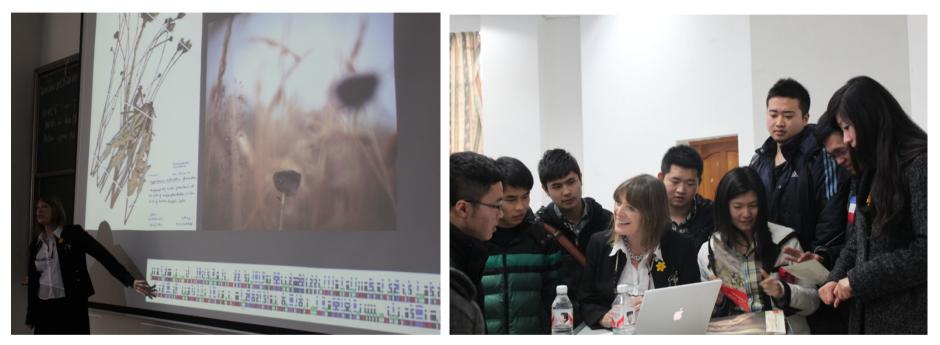

Nanshan Botanical Garden, Chongqing, China and exhibition installation February – May 2012

- Catalogue Barcode Wales Beyond the Visible ISBN 978-0-9561003 -4-4.
- The Exhibition at the Nanshan Botanical Garden (NBG), Chongqing received over one million visitors during the three months from February to May 2012. The Wales Week, Chongqing China was launched from the exhibition with extensive radio, television and press coverage. The project was fully funded by the Welsh Government and the host exhibition centre, including the catalogue (which was designed and printed in China), the two week visit to China by Liggins and the Barcode Wales scientist Dr Natasha De Vere and the Director of the National Botanic Garden of Wales. This was the first exhibition of its kind at NBG.
- The exhibition and catalogue was accompanied by a series of lectures at Nanshan Botanical Garden, Universities in Chongqing and to environmental groups; a number of radio, press and television interviews were given by Liggins and the Barcode Wales chief scientist Natasha De Vere.
- Nanshan Botanical Garden and the National Botanic Garden of Wales signed a Memorandum of Agreement as part of the impact of the exhibition.
- The work was subsequently exhibited at The National Botanic Garden of Wales, during June 2012

Lecture to Chongqing University of Post and Communications, and discussion with students visiting the exhibition

Press coverage, television interview and MOA signing between Nanshan Botanical Garden and the National Botanic Garden of Wales