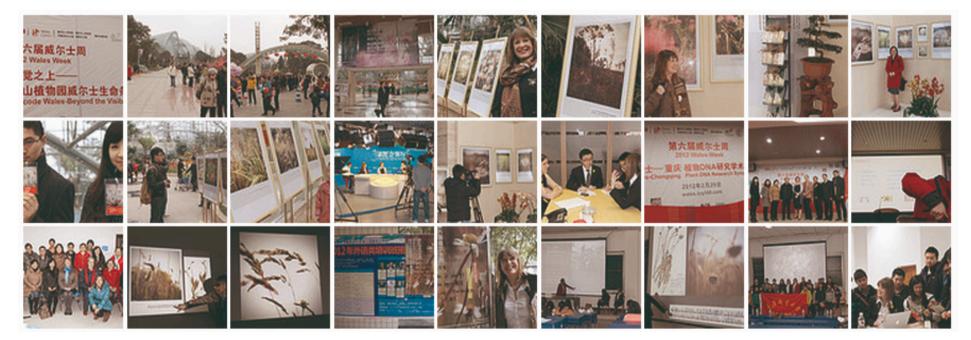

### **Outcomes and Dissemination**

*Barcode Wales* — *Beyond the Visible* was exhibited and widely disseminated as part of Wales Week in China in February 2012:

 Exhibition of 52 large scale photographic prints at one of China's premier Botanic Gardens, Nanshan Botanical Gardens 27<sup>th</sup> February – 7<sup>th</sup> May 2012

Nanshan Botanical Garden, Chongqing, China and exhibition installation February – May 2012

- Catalogue Barcode Wales Beyond the Visible ISBN 978-0-9561003 -4-4.
- The Exhibition at the Nanshan Botanical Garden (NBG), Chongqing received over one million visitors during the three months from February to May 2012. The Wales Week, Chongqing China was launched from the exhibition with extensive radio, television and press coverage. The project was fully funded by the Welsh Government and the host exhibition centre, including the catalogue (which was designed and printed in China), the two week visit to China by Liggins and the Barcode Wales scientist Dr Natasha De Vere and the Director of the National Botanic Garden of Wales. This was the first exhibition of its kind at NBG.
- The exhibition and catalogue was accompanied by a series of lectures at Nanshan Botanical Garden, Universities in Chongqing and to environmental groups; a number of radio, press and television interviews were given by Liggins and the Barcode Wales chief scientist Natasha De Vere.
- Nanshan Botanical Garden and the National Botanic Garden of Wales signed a Memorandum of Agreement as part of the impact of the exhibition.
- The work was subsequently exhibited at The National Botanic Garden of Wales, during June 2012

Dissemination and publicity Barcode Wales - Beyond the Visible