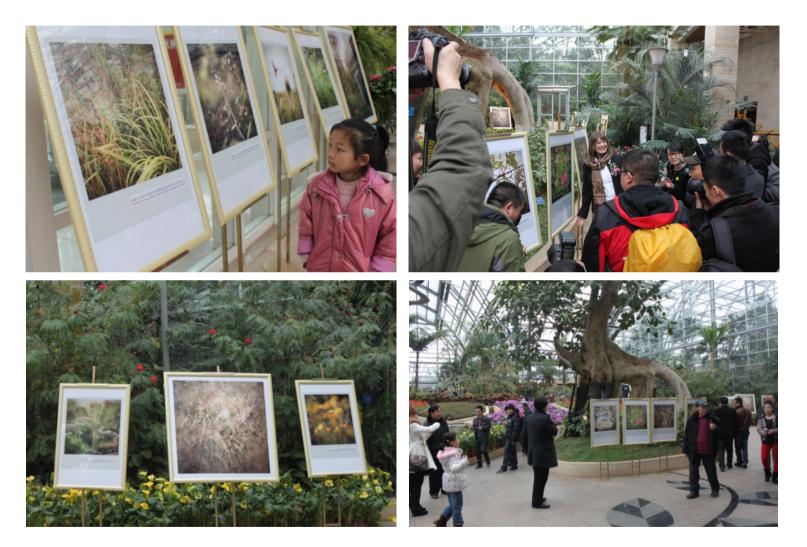

### **Outcomes and Dissemination**

*Barcode Wales* — *Beyond the Visible* was exhibited and widely disseminated as part of Wales Week in China in February 2012:

 Exhibition of 52 large scale photographic prints at one of China's premier Botanic Gardens, Nanshan Botanical Gardens 27<sup>th</sup> February – 7<sup>th</sup> May 2012

Nanshan Botanical Garden, Chongqing, China and exhibition installation February – May 2012

- Catalogue Barcode Wales Beyond the Visible ISBN 978-0-9561003 -4-4.
- The Exhibition at the Nanshan Botanical Garden (NBG), Chongqing received over one million visitors during the three months from February to May 2012. The Wales Week, Chongqing China was launched from the exhibition with extensive radio, television and press coverage. The project was fully funded by the Welsh Government and the host exhibition centre, including the catalogue (which was designed and printed in China), the two week visit to China by Liggins and the Barcode Wales scientist Dr Natasha De Vere and the Director of the National Botanic Garden of Wales. This was the first exhibition of its kind at NBG.
- The exhibition and catalogue was accompanied by a series of lectures at Nanshan Botanical Garden, Universities in Chongqing and to environmental groups; a number of radio, press and television interviews were given by Liggins and the Barcode Wales chief scientist Natasha De Vere.
- Nanshan Botanical Garden and the National Botanic Garden of Wales signed a Memorandum of Agreement as part of the impact of the exhibition.
- The work was subsequently exhibited at The National Botanic Garden of Wales, during June 2012

Lecture to Chongqing University of Post and Communications, and discussion with students visiting the exhibition

Press coverage, television interview and MOA signing between Nanshan Botanical Garden and the National Botanic Garden of Wales