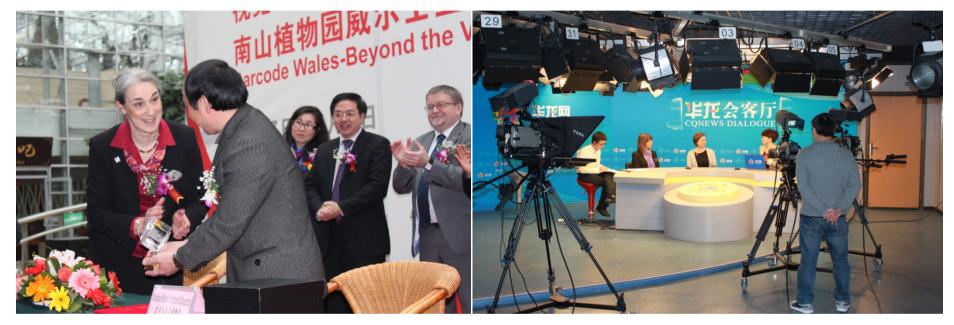

### **Outcomes and Dissemination**

*Barcode Wales* — *Beyond the Visible* was exhibited and widely disseminated as part of Wales Week in China in February 2012:

 Exhibition of 52 large scale photographic prints at one of China's premier Botanic Gardens, Nanshan Botanical Gardens 27<sup>th</sup> February – 7<sup>th</sup> May 2012

Nanshan Botanical Garden, Chongqing, China and exhibition installation February – May 2012

- Catalogue Barcode Wales Beyond the Visible ISBN 978-0-9561003 -4-4.
- The Exhibition at the Nanshan Botanical Garden (NBG), Chongqing received over one million visitors during the three months from February to May 2012. The Wales Week, Chongqing China was launched from the exhibition with extensive radio, television and press coverage. The project was fully funded by the Welsh Government and the host exhibition centre, including the catalogue (which was designed and printed in China), the two week visit to China by Liggins and the Barcode Wales scientist Dr Natasha De Vere and the Director of the National Botanic Garden of Wales. This was the first exhibition of its kind at NBG.
- The exhibition and catalogue was accompanied by a series of lectures at Nanshan Botanical Garden, Universities in Chongqing and to environmental groups; a number of radio, press and television interviews were given by Liggins and the Barcode Wales chief scientist Natasha De Vere.
- Nanshan Botanical Garden and the National Botanic Garden of Wales signed a Memorandum of Agreement as part of the impact of the exhibition.
- The work was subsequently exhibited at The National Botanic Garden of Wales, during June 2012

Lecture to Chongqing University of Post and Communications, and discussion with students visiting the exhibition

Press coverage, television interview and MOA signing between Nanshan Botanical Garden and the National Botanic Garden of Wales