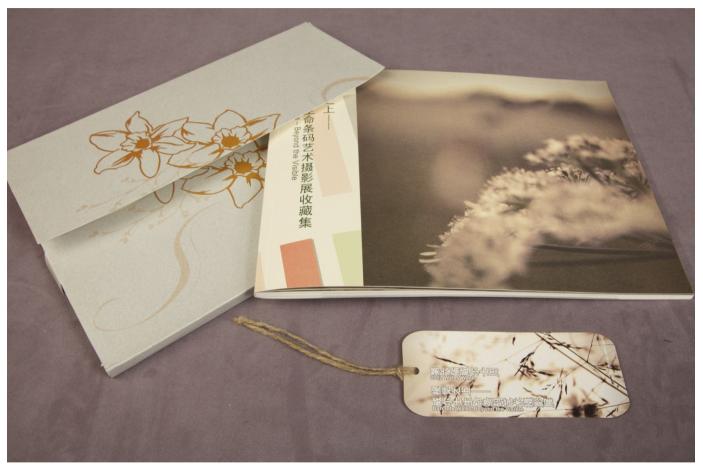

Nanshan Botanical Garden, Chongqing, China and exhibition installation February – May 2012

- Catalogue Barcode Wales Beyond the Visible ISBN 978-0-9561003 -4-4.
- The Exhibition at the Nanshan Botanical Garden (NBG), Chongqing received over one million visitors during the three months from February to May 2012. The Wales Week, Chongqing China was launched from the exhibition with extensive radio, television and press coverage. The project was fully funded by the Welsh Government and the host exhibition centre, including the catalogue (which was designed and printed in China), the two week visit to China by Liggins and the Barcode Wales scientist Dr Natasha De Vere and the Director of the National Botanic Garden of Wales. This was the first exhibition of its kind at NBG.
- The exhibition and catalogue was accompanied by a series of lectures at Nanshan Botanical Garden, Universities in Chongqing and to environmental groups; a number of radio, press and television interviews were given by Liggins and the Barcode Wales chief scientist Natasha De Vere.
- Nanshan Botanical Garden and the National Botanic Garden of Wales signed a Memorandum of Agreement as part of the impact of the exhibition.
- The work was subsequently exhibited at The National Botanic Garden of Wales, during June 2012

Dissemination and publicity Barcode Wales - Beyond the Visible