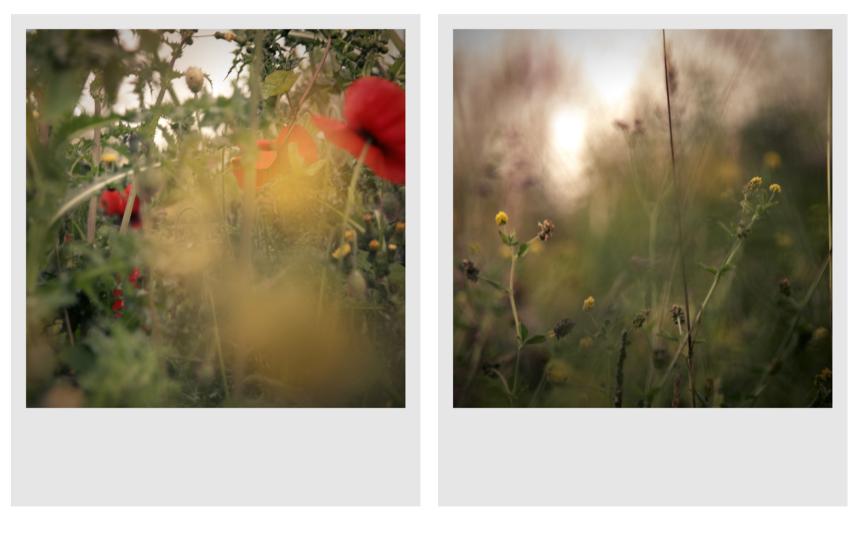

Liggins' photographed the wild plants growing outside the buildings of the National Botanic Garden of Wales in keeping with her research interests, and her methodology differed significantly from previous projects, in that she

used a digital camera for the greater part of the photography This encouraged a considerable amount of exploration and playfulness since digital images are so instant and so instantly disposable and the only limitation on the number of images she could produce was her time. Viewing the image through the viewfinder became irrelevant and most of the images used for the exhibition were achieved by holding the camera within the floral clusters. These images fulfilled the aims of the research by relocating the viewer from a fixed position outside the subject to an alternative location, apparently embedded within a mutable space and time. The process developed intuitively, often based on random decisions, and in complete contrast to the methodical process of extracting DNA.