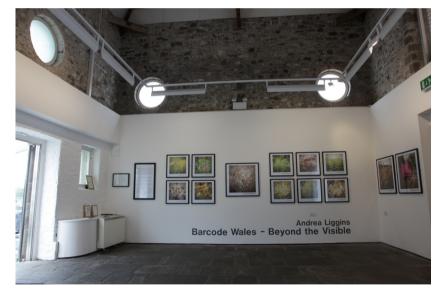

s, in that she





used a digital camera for the greater part of the photography This encouraged a considerable amount of exploration and playfulness since digital images are so instant and so instantly disposable and the only limitation on the number of images she could produce was her time. Viewing the image through the viewfinder became irrelevant and most of the images used for the exhibition were achieved by holding the camera within the floral clusters. These images fulfilled the aims of the research by relocating the viewer from a fixed position outside the subject to an alternative location, apparently embedded within a mutable space and time. The process developed intuitively, often based on random decisions, and in complete contrast to the methodical process of extracting DNA.



Exhibition at the National Botanic Garden of Wales, Carmarthenshire





### **Outcomes and Dissemination**

*Barcode Wales* — *Beyond the Visible* was exhibited and widely disseminated as part of Wales Week in China in February 2012:

 Exhibition of 52 large scale photographic prints at one of China's premier Botanic Gardens, Nanshan Botanical Gardens 27<sup>th</sup> February – 7<sup>th</sup> May 2012



Nanshan Botanical Garden, Chongqing, China and exhibition installation February – May 2012





- Catalogue Barcode Wales Beyond the Visible ISBN 978-0-9561003 -4-4.
- The Exhibition at the Nanshan Botanical Garden (NBG), Chongqing received over one million visitors during the three months from February to May 2012. The Wales Week, Chongqing China was launched from the exhibition with e